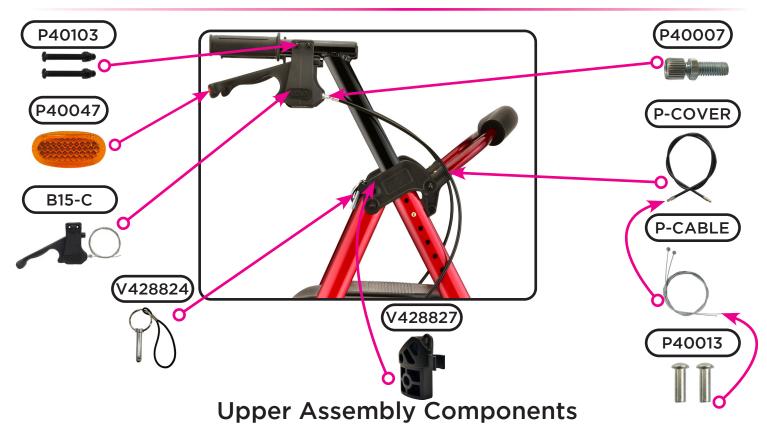

## Hand Brake Mechanism

## Frame & Seat Components

**Wheel & Lower Assembly Components** 

|             | Item Number 4263                      |      |  |
|-------------|---------------------------------------|------|--|
|             | STAR 8 DELUXE                         |      |  |
|             | SERIAL # BEGINNING WITH "NT"          |      |  |
| ITEM NUMBER | DESCRIPTION                           | UOM  |  |
| V428817     | AXLE FRONT                            | EACH |  |
| P426211     | AXLE REAR                             | EACH |  |
| P426303     | BACKREST BLUE                         | EACH |  |
| P426312     | BACKREST PURPLE                       | EACH |  |
| P426304     | BACKREST RED                          | EACH |  |
| V428825     | BAG (INCLUDES PLASTIC LINING)         | EACH |  |
| P40006      | BEARINGS FOR WHEEL                    | BAG5 |  |
| P-CABLE     | BRAKE CABLE (PAIR)                    | PAIR |  |
| V428810     | BRAKE SHOE (SET)                      | SET  |  |
| P-COVER     | CABLE COVER BLACK                     | EACH |  |
| P40013      | CRIMP FOR STEEL CABLE (PAIR)          | PAIR |  |
| V42093      | FOAM FOR FLIP-UP BACKREST             | EACH |  |
| P426308     | FOLDING MECHANISM (INCLUDES HARDWARE) | EACH |  |
| V428815     | FRAME ATTACHMENT                      | EACH |  |
| V428816     | FRAME ATTACHMENT HARDWARE             | EACH |  |
| V428827     | FRAME INSERT/ LOCK & LIFT HOLDER      | EACH |  |
| V-432010    | GRIPS (PAIR)                          | PAIR |  |
| B14-C       | HAND BRAKE WITH STEEL CABLE           | EACH |  |
| P426307     | HANDLE BAR LEFT                       | EACH |  |
| P426306     | HANDLE BAR RIGHT                      | EACH |  |
| P426301     | HANDLE/LEG ASSEMBLY LEFT              | EACH |  |
| P426302     | HANDLE/LEG ASSEMBLY RIGHT             | EACH |  |
| P426206     | LEG FRONT ASSEMBLY                    | EACH |  |
| P426210     | LEG REAR                              | EACH |  |
| V428824     | LOCK & LIFT                           | EACH |  |
| V42076      | RECEIVER FOR REMOVABLE BACKREST       | EACH |  |
| P40047      | REFLECTOR FOR BRAKE HANDLE            | PAIR |  |
| V42064      | SCREW & NUT FOR BACKREST              | EACH |  |
| P40007      | SCREW TO ADJUST CABLE TENSION         | EACH |  |
| P426310     | SEAT                                  | EACH |  |
| P426311     | SEAT CLAMP                            | EACH |  |
| P42058      | SEAT PAD                              | EACH |  |
| V428820     | SILENCER FRONT LEG FRAME              | EACH |  |
| V428813     | STEM & WASHERS FOR FORK               | EACH |  |
| V428819     | SILENCER REAR LEG FRAME               | EACH |  |
| V428809     | TOE KICK (PAIR)                       | PAIR |  |