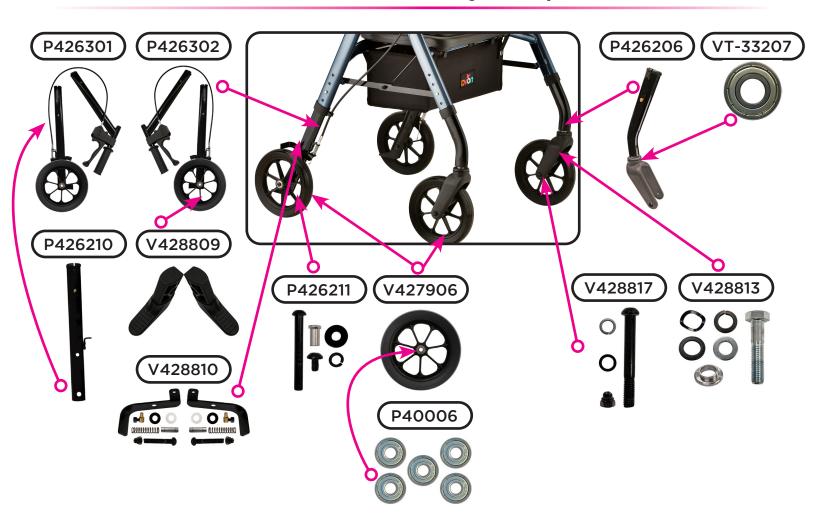

## Frame & Seat Components

**Wheel & Lower Assembly Components** 

|             | Item Number 4263                      |      |  |
|-------------|---------------------------------------|------|--|
|             | STAR 8 DELUXE                         |      |  |
|             | SERIAL # BEGINNING WITH "NT"          |      |  |
| ITEM NUMBER | DESCRIPTION                           | UOM  |  |
| V428817     | AXLE FRONT                            | EACH |  |
| P426211     | AXLE REAR                             | EACH |  |
| P426303     | BACKREST BLUE                         | EACH |  |
| P426312     | BACKREST PURPLE                       | EACH |  |
| P426304     | BACKREST RED                          | EACH |  |
| V428825     | BAG (INCLUDES PLASTIC LINING)         | EACH |  |
| P40006      | BEARINGS FOR WHEEL                    | BAG5 |  |
| P-CABLE     | BRAKE CABLE (PAIR)                    | PAIR |  |
| V428810     | BRAKE SHOE (SET)                      | SET  |  |
| P-COVER     | CABLE COVER BLACK                     | EACH |  |
| P40013      | CRIMP FOR STEEL CABLE (PAIR)          | PAIR |  |
| V42093      | FOAM FOR FLIP-UP BACKREST             | EACH |  |
| P426308     | FOLDING MECHANISM (INCLUDES HARDWARE) | EACH |  |
| V428815     | FRAME ATTACHMENT                      | EACH |  |
| V428816     | FRAME ATTACHMENT HARDWARE             | EACH |  |
| V428827     | FRAME INSERT/ LOCK & LIFT HOLDER      | EACH |  |
| V-432010    | GRIPS (PAIR)                          | PAIR |  |
| B14-C       | HAND BRAKE WITH STEEL CABLE           | EACH |  |
| P426307     | HANDLE BAR LEFT                       | EACH |  |
| P426306     | HANDLE BAR RIGHT                      | EACH |  |
| P426301     | HANDLE/LEG ASSEMBLY LEFT              | EACH |  |
| P426302     | HANDLE/LEG ASSEMBLY RIGHT             | EACH |  |
| P426206     | LEG FRONT ASSEMBLY                    | EACH |  |
| P426210     | LEG REAR                              | EACH |  |
| V428824     | LOCK & LIFT                           | EACH |  |
| V42076      | RECEIVER FOR REMOVABLE BACKREST       | EACH |  |
| P40047      | REFLECTOR FOR BRAKE HANDLE            | PAIR |  |
| V42064      | SCREW & NUT FOR BACKREST              | EACH |  |
| P40007      | SCREW TO ADJUST CABLE TENSION         | EACH |  |
| P426310     | SEAT                                  | EACH |  |
| P426311     | SEAT CLAMP                            | EACH |  |
| P42058      | SEAT PAD                              | EACH |  |
| V428820     | SILENCER FRONT LEG FRAME              | EACH |  |
| V428813     | STEM & WASHERS FOR FORK               | EACH |  |
| V428819     | SILENCER REAR LEG FRAME               | EACH |  |
| V428809     | TOE KICK (PAIR)                       | PAIR |  |

|             | Item Number 4263             |      |
|-------------|------------------------------|------|
| nova        | STAR 8 DELUXE                |      |
|             | SERIAL # BEGINNING WITH "NT" |      |
| ITEM NUMBER | DESCRIPTION                  | UOM  |
| V42011      | STOPPER FOR SEAT (PAIR)      | PAIR |
| V428809     | TOE KICK (PAIR)              | PAIR |
| V427906     | WHEEL 8"                     | EACH |