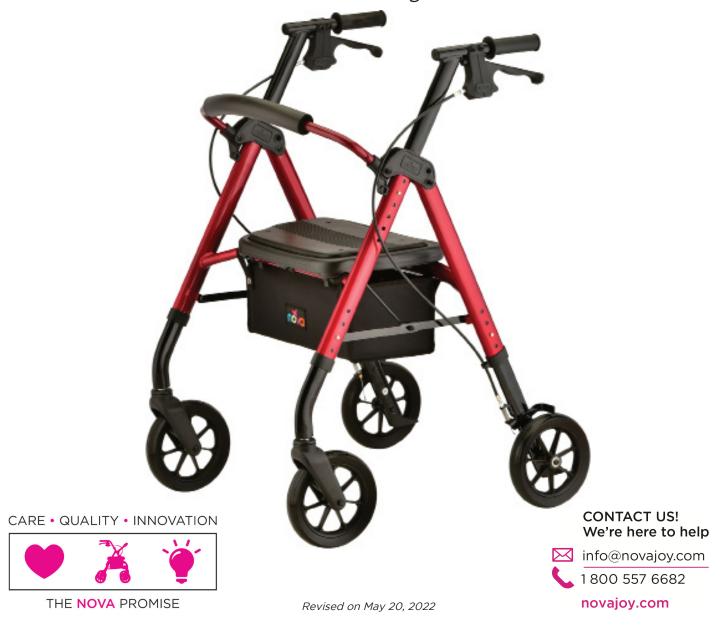

Parts Breakdown For models: 4263BL, 4263PL, 4263RD Serial # Starting "NT"

CONTACT US! We're here to help

novajoy.com

CARE • QUALITY • INNOVATION

THE **NOVA** PROMISE