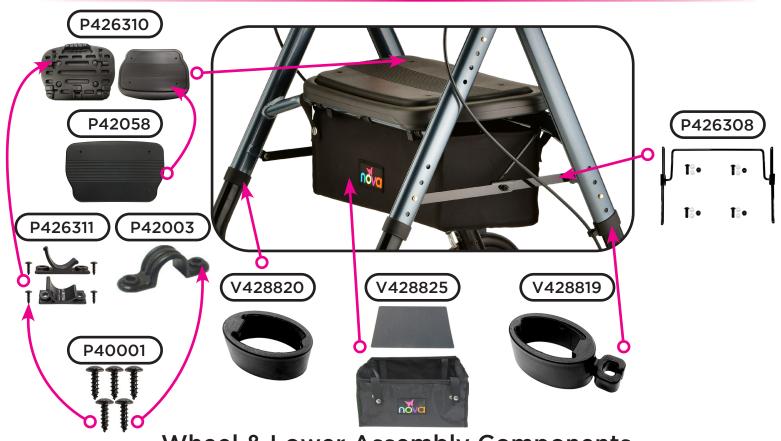

## Frame & Seat Components

**Wheel & Lower Assembly Components** 

|             | Item Number 4263                      |      |  |
|-------------|---------------------------------------|------|--|
|             | STAR 8 DELUXE                         |      |  |
|             | SERIAL # BEGINNING WITH "NT"          |      |  |
| ITEM NUMBER | DESCRIPTION                           | UOM  |  |
| V428817     | AXLE FRONT                            | EACH |  |
| P426211     | AXLE REAR                             | EACH |  |
| P426303     | BACKREST BLUE                         | EACH |  |
| P426312     | BACKREST PURPLE                       | EACH |  |
| P426304     | BACKREST RED                          | EACH |  |
| V428825     | BAG (INCLUDES PLASTIC LINING)         | EACH |  |
| P40006      | BEARINGS FOR WHEEL                    | BAG5 |  |
| P-CABLE     | BRAKE CABLE (PAIR)                    | PAIR |  |
| V428810     | BRAKE SHOE (SET)                      | SET  |  |
| P-COVER     | CABLE COVER BLACK                     | EACH |  |
| P40013      | CRIMP FOR STEEL CABLE (PAIR)          | PAIR |  |
| V42093      | FOAM FOR FLIP-UP BACKREST             | EACH |  |
| P426308     | FOLDING MECHANISM (INCLUDES HARDWARE) | EACH |  |
| V428815     | FRAME ATTACHMENT                      | EACH |  |
| V428816     | FRAME ATTACHMENT HARDWARE             | EACH |  |
| V428827     | FRAME INSERT/ LOCK & LIFT HOLDER      | EACH |  |
| V-432010    | GRIPS (PAIR)                          | PAIR |  |
| B14-C       | HAND BRAKE WITH STEEL CABLE           | EACH |  |
| P426307     | HANDLE BAR LEFT                       | EACH |  |
| P426306     | HANDLE BAR RIGHT                      | EACH |  |
| P426301     | HANDLE/LEG ASSEMBLY LEFT              | EACH |  |
| P426302     | HANDLE/LEG ASSEMBLY RIGHT             | EACH |  |
| P426206     | LEG FRONT ASSEMBLY                    | EACH |  |
| P426210     | LEG REAR                              | EACH |  |
| V428824     | LOCK & LIFT                           | EACH |  |
| V42076      | RECEIVER FOR REMOVABLE BACKREST       | EACH |  |
| P40047      | REFLECTOR FOR BRAKE HANDLE            | PAIR |  |
| V42064      | SCREW & NUT FOR BACKREST              | EACH |  |
| P40007      | SCREW TO ADJUST CABLE TENSION         | EACH |  |
| P426310     | SEAT                                  | EACH |  |
| P426311     | SEAT CLAMP                            | EACH |  |
| P42058      | SEAT PAD                              | EACH |  |
| V428820     | SILENCER FRONT LEG FRAME              | EACH |  |
| V428813     | STEM & WASHERS FOR FORK               | EACH |  |
| V428819     | SILENCER REAR LEG FRAME               | EACH |  |
| V428809     | TOE KICK (PAIR)                       | PAIR |  |