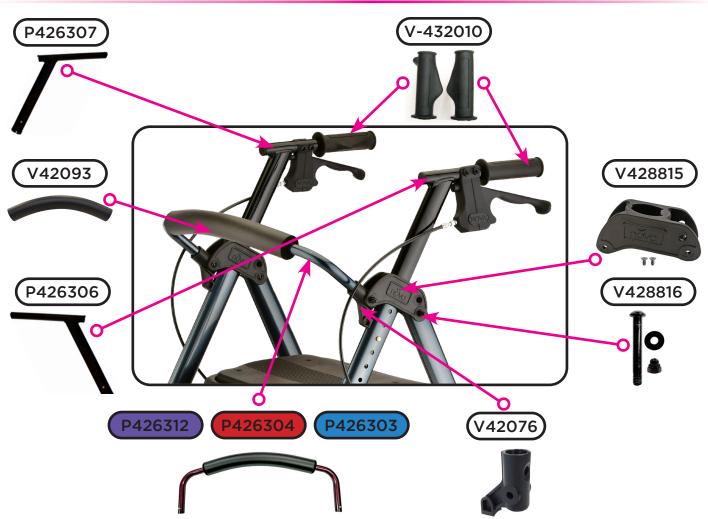

## Frame & Seat Components

**Wheel & Lower Assembly Components** 

|             | Item Number 4263                      |      |  |
|-------------|---------------------------------------|------|--|
|             | STAR 8 DELUXE                         |      |  |
|             | SERIAL # BEGINNING WITH "NT"          |      |  |
| ITEM NUMBER | DESCRIPTION                           | UOM  |  |
| V428817     | AXLE FRONT                            | EACH |  |
| P426211     | AXLE REAR                             | EACH |  |
| P426303     | BACKREST BLUE                         | EACH |  |
| P426312     | BACKREST PURPLE                       | EACH |  |
| P426304     | BACKREST RED                          | EACH |  |
| V428825     | BAG (INCLUDES PLASTIC LINING)         | EACH |  |
| P40006      | BEARINGS FOR WHEEL                    | BAG5 |  |
| P-CABLE     | BRAKE CABLE (PAIR)                    | PAIR |  |
| V428810     | BRAKE SHOE (SET)                      | SET  |  |
| P-COVER     | CABLE COVER BLACK                     | EACH |  |
| P40013      | CRIMP FOR STEEL CABLE (PAIR)          | PAIR |  |
| V42093      | FOAM FOR FLIP-UP BACKREST             | EACH |  |
| P426308     | FOLDING MECHANISM (INCLUDES HARDWARE) | EACH |  |
| V428815     | FRAME ATTACHMENT                      | EACH |  |
| V428816     | FRAME ATTACHMENT HARDWARE             | EACH |  |
| V428827     | FRAME INSERT/ LOCK & LIFT HOLDER      | EACH |  |
| V-432010    | GRIPS (PAIR)                          | PAIR |  |
| B14-C       | HAND BRAKE WITH STEEL CABLE           | EACH |  |
| P426307     | HANDLE BAR LEFT                       | EACH |  |
| P426306     | HANDLE BAR RIGHT                      | EACH |  |
| P426301     | HANDLE/LEG ASSEMBLY LEFT              | EACH |  |
| P426302     | HANDLE/LEG ASSEMBLY RIGHT             | EACH |  |
| P426206     | LEG FRONT ASSEMBLY                    | EACH |  |
| P426210     | LEG REAR                              | EACH |  |
| V428824     | LOCK & LIFT                           | EACH |  |
| V42076      | RECEIVER FOR REMOVABLE BACKREST       | EACH |  |
| P40047      | REFLECTOR FOR BRAKE HANDLE            | PAIR |  |
| V42064      | SCREW & NUT FOR BACKREST              | EACH |  |
| P40007      | SCREW TO ADJUST CABLE TENSION         | EACH |  |
| P426310     | SEAT                                  | EACH |  |
| P426311     | SEAT CLAMP                            | EACH |  |
| P42058      | SEAT PAD                              | EACH |  |
| V428820     | SILENCER FRONT LEG FRAME              | EACH |  |
| V428813     | STEM & WASHERS FOR FORK               | EACH |  |
| V428819     | SILENCER REAR LEG FRAME               | EACH |  |
| V428809     | TOE KICK (PAIR)                       | PAIR |  |

|             | Item Number 4263             |      |
|-------------|------------------------------|------|
| nova        | STAR 8 DELUXE                |      |
|             | SERIAL # BEGINNING WITH "NT" |      |
| ITEM NUMBER | DESCRIPTION                  | UOM  |
| V42011      | STOPPER FOR SEAT (PAIR)      | PAIR |
| V428809     | TOE KICK (PAIR)              | PAIR |
| V427906     | WHEEL 8"                     | EACH |