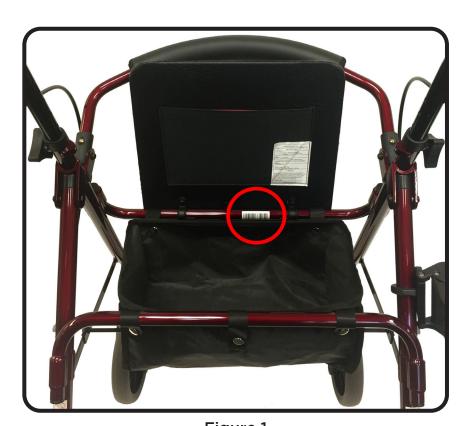

## An important note from

Many parts listed and/or pictured on this breakdown may appear to be identical to the part(s) required but may actually be different, due to slight dimensional changes.

Please verify that the serial number on your rolling walker corresponds with the serial number series denoted in the below parts list. The serial number is located on a sticker that is attached to the frame under the seat (see Figure 1).

## Thank you!

Figure 1